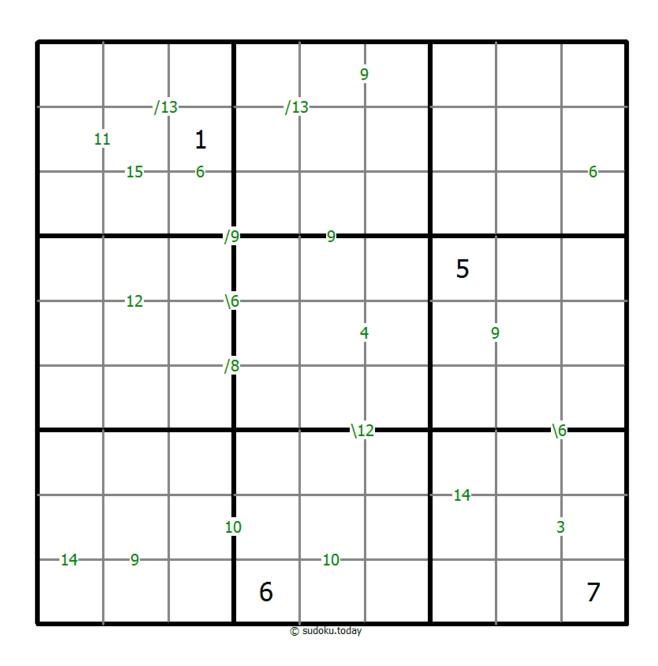

## **Sums Sudoku**

Place a digit from 1 to 9 into each of the empty squares so that each digit appears exactly once in each of the rows, columns and the nine outlined 3x3 regions.

A number between two cells indicates the sum of the numbers in these cells. A number between four cells indicates the sum between two diagonally adjacent cells, either top left + right bottom (\) or top right + bottom left (/).