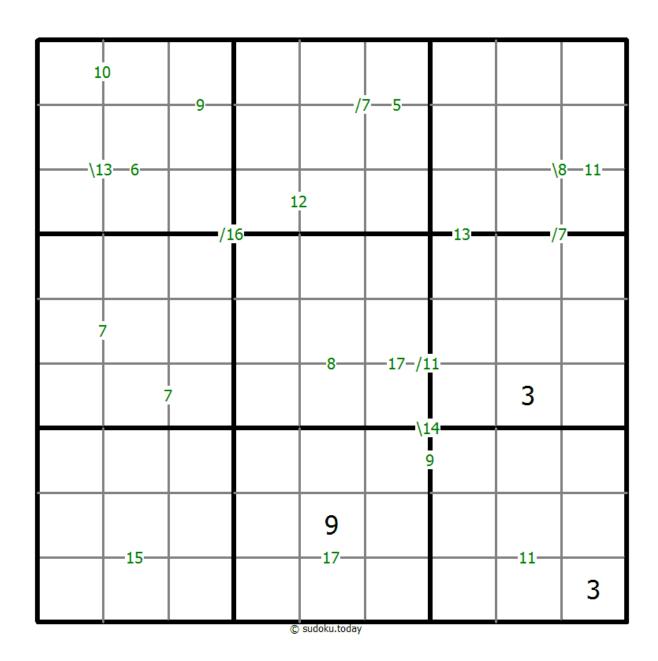

## **Sums Sudoku**

Place a digit from 1 to 9 into each of the empty squares so that each digit appears exactly once in each of the rows, columns and the nine outlined 3x3 regions.

A number between two cells indicates the sum of the numbers in these cells. A number between four cells indicates the sum between two diagonally adjacent cells, either top left + right bottom (\) or top right + bottom left (/).