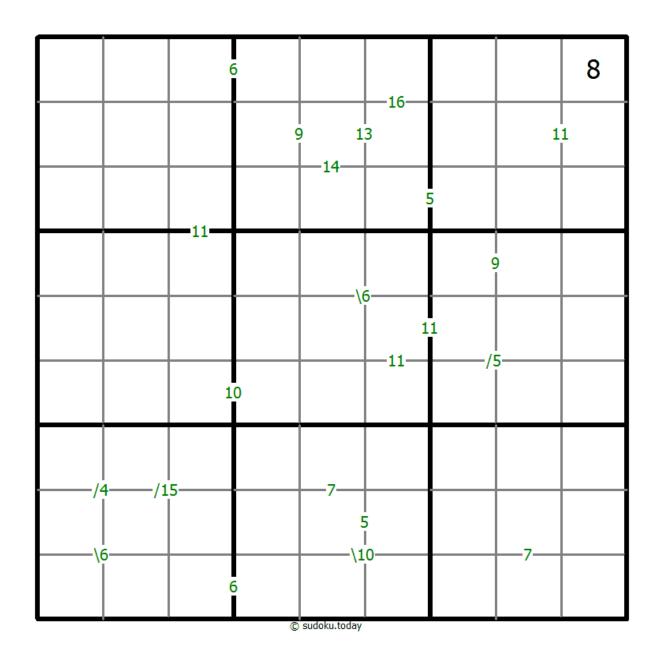

## **Sums Sudoku**

Place a digit from 1 to 9 into each of the empty squares so that each digit appears exactly once in each of the rows, columns and the nine outlined 3x3 regions.

A number between two cells indicates the sum of the numbers in these cells. A number between four cells indicates the sum between two diagonally adjacent cells, either top left + right bottom (\) or top right + bottom left (/).