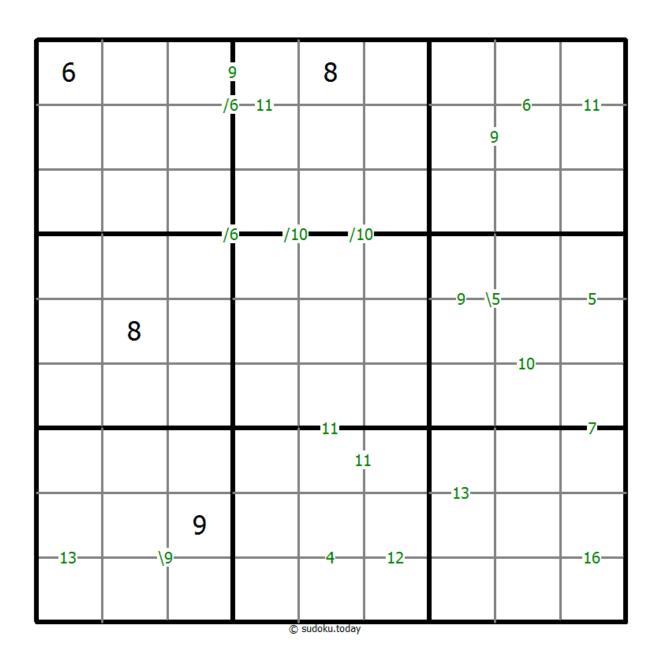

## **Sums Sudoku**

Place a digit from 1 to 9 into each of the empty squares so that each digit appears exactly once in each of the rows, columns and the nine outlined 3x3 regions.

A number between two cells indicates the sum of the numbers in these cells. A number between four cells indicates the sum between two diagonally adjacent cells, either top left + right bottom (\) or top right + bottom left (/).