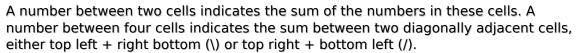

## **Sums Sudoku**

Place a digit from 1 to 9 into each of the empty squares so that each digit appears exactly once in each of the rows, columns and the nine outlined 3x3 regions.

|    |   | —13—  | 9             |                | 5             |            | 6 |               |
|----|---|-------|---------------|----------------|---------------|------------|---|---------------|
|    |   | 1 12- | 3             | ,              |               |            |   |               |
|    | 8 |       |               |                |               | <b>—</b> 7 |   | 9 <b>—</b> 6— |
|    |   |       | 1             | 1              | 1             | 3          |   | 9             |
| /1 | 7 | ġ     | 9             |                |               | 7          |   |               |
|    |   | \.    | 7             | <br> <br> <br> | 6             |            |   |               |
|    | 1 |       |               |                |               |            |   |               |
| 5  | 8 |       | <del></del> 5 | 8              | <br> 3<br> \( | )          |   |               |
|    |   |       |               | sudoku.today   | Ì             |            |   |               |