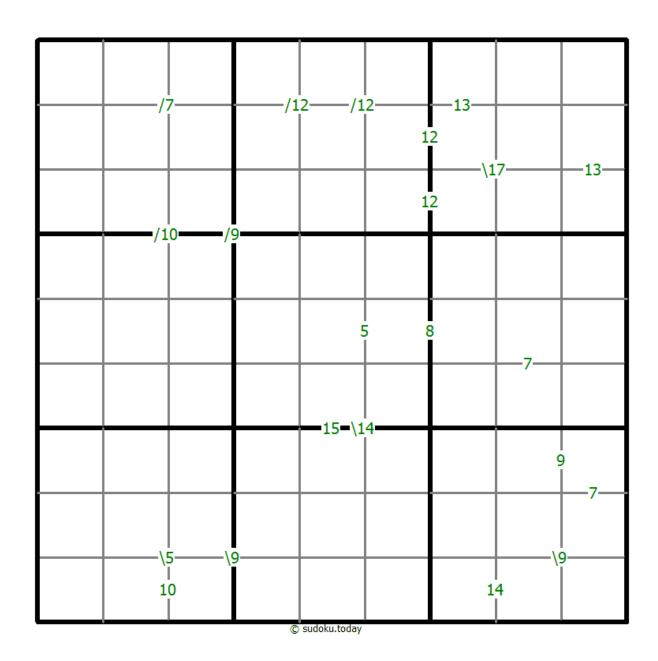

## **Sums Sudoku**

Place a digit from 1 to 9 into each of the empty squares so that each digit appears exactly once in each of the rows, columns and the nine outlined 3x3 regions.

A number between two cells indicates the sum of the numbers in these cells. A number between four cells indicates the sum between two diagonally adjacent cells, either top left + right bottom (\) or top right + bottom left (/).