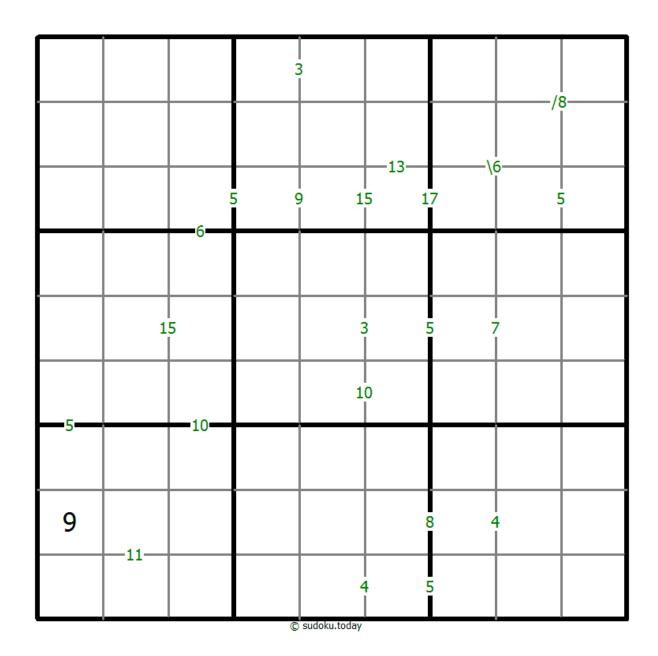

## **Sums Sudoku**

Place a digit from 1 to 9 into each of the empty squares so that each digit appears exactly once in each of the rows, columns and the nine outlined 3x3 regions.

A number between two cells indicates the sum of the numbers in these cells. A number between four cells indicates the sum between two diagonally adjacent cells, either top left + right bottom (\) or top right + bottom left (/).