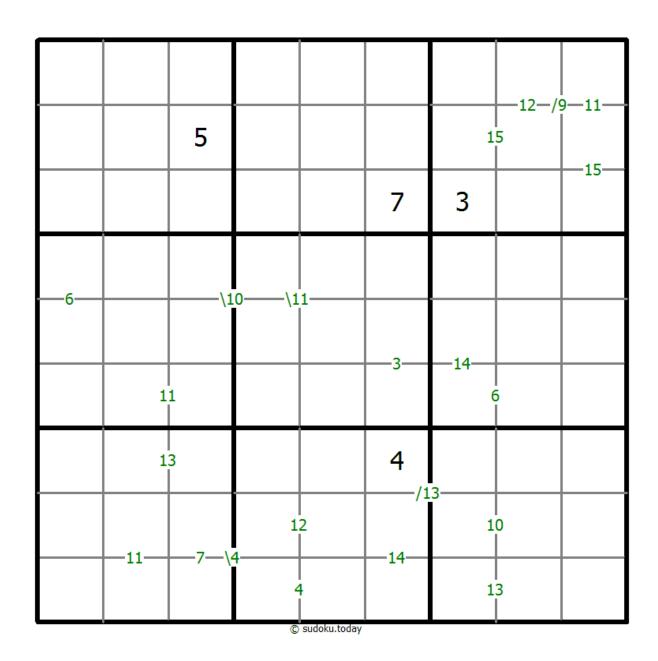

## **Sums Sudoku**

Place a digit from 1 to 9 into each of the empty squares so that each digit appears exactly once in each of the rows, columns and the nine outlined 3x3 regions.

A number between two cells indicates the sum of the numbers in these cells. A number between four cells indicates the sum between two diagonally adjacent cells, either top left + right bottom (\) or top right + bottom left (/).