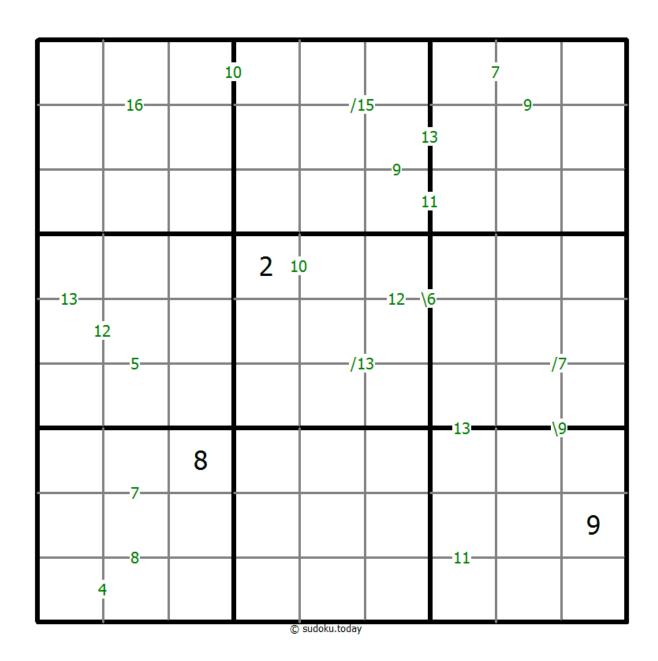

## **Sums Sudoku**

Place a digit from 1 to 9 into each of the empty squares so that each digit appears exactly once in each of the rows, columns and the nine outlined 3x3 regions.

A number between two cells indicates the sum of the numbers in these cells. A number between four cells indicates the sum between two diagonally adjacent cells, either top left + right bottom (\) or top right + bottom left (/).