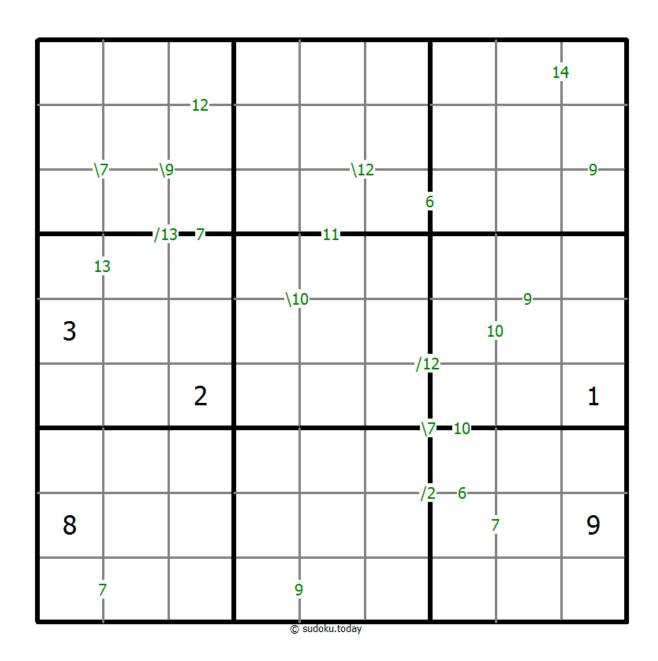

## **Sums Sudoku**

Place a digit from 1 to 9 into each of the empty squares so that each digit appears exactly once in each of the rows, columns and the nine outlined 3x3 regions.

A number between two cells indicates the sum of the numbers in these cells. A number between four cells indicates the sum between two diagonally adjacent cells, either top left + right bottom (\) or top right + bottom left (/).