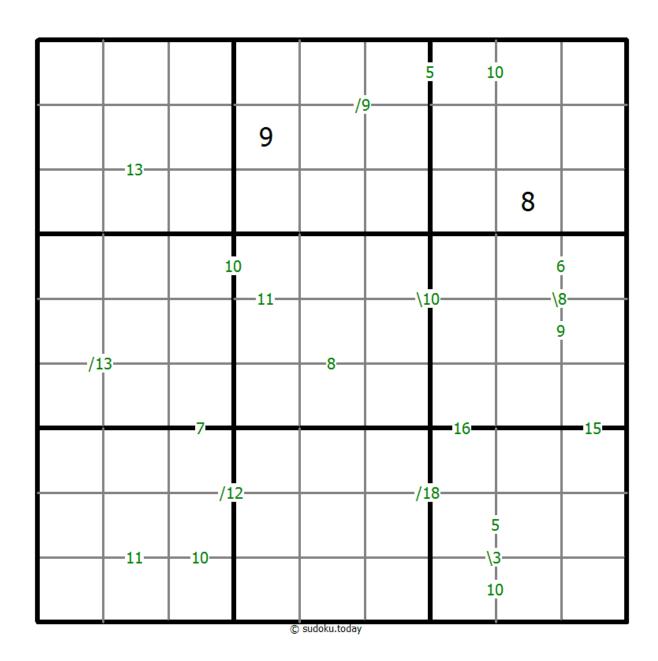

## **Sums Sudoku**

Place a digit from 1 to 9 into each of the empty squares so that each digit appears exactly once in each of the rows, columns and the nine outlined 3x3 regions.

A number between two cells indicates the sum of the numbers in these cells. A number between four cells indicates the sum between two diagonally adjacent cells, either top left + right bottom (\) or top right + bottom left (/).