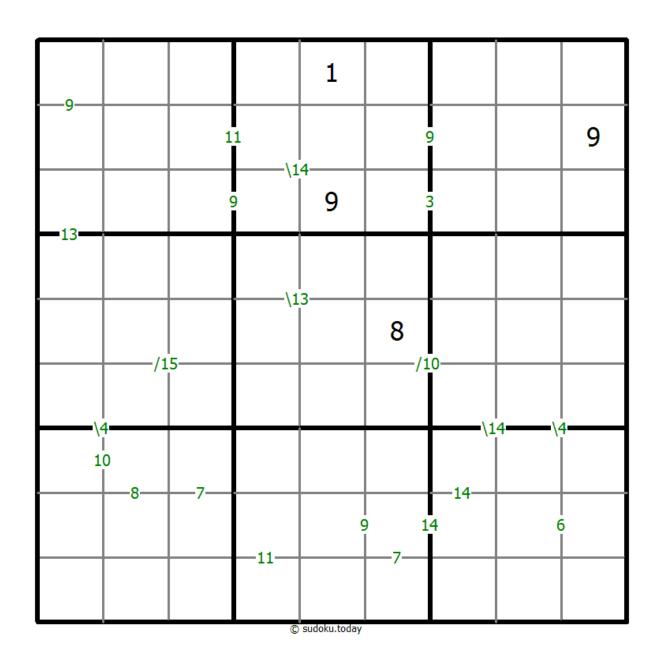

## **Sums Sudoku**

Place a digit from 1 to 9 into each of the empty squares so that each digit appears exactly once in each of the rows, columns and the nine outlined 3x3 regions.

A number between two cells indicates the sum of the numbers in these cells. A number between four cells indicates the sum between two diagonally adjacent cells, either top left + right bottom (\) or top right + bottom left (/).