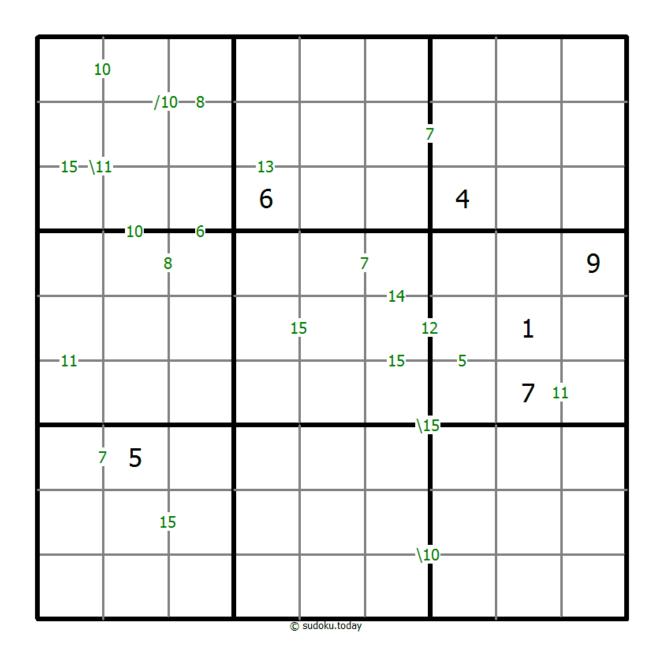

## **Sums Sudoku**

Place a digit from 1 to 9 into each of the empty squares so that each digit appears exactly once in each of the rows, columns and the nine outlined 3x3 regions.

A number between two cells indicates the sum of the numbers in these cells. A number between four cells indicates the sum between two diagonally adjacent cells, either top left + right bottom (\) or top right + bottom left (/).