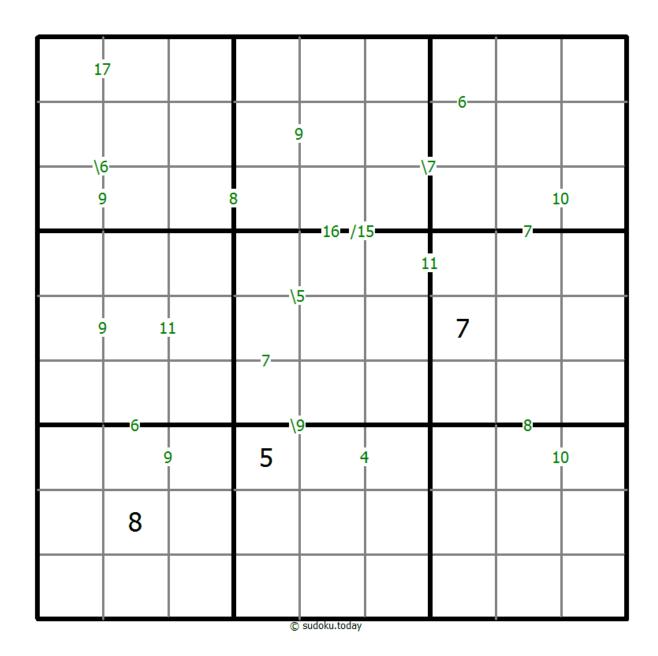

## **Sums Sudoku**

Place a digit from 1 to 9 into each of the empty squares so that each digit appears exactly once in each of the rows, columns and the nine outlined 3x3 regions.

A number between two cells indicates the sum of the numbers in these cells. A number between four cells indicates the sum between two diagonally adjacent cells, either top left + right bottom (\) or top right + bottom left (/).