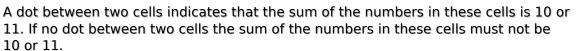

## Ten-Eleven Sudoku

Place a digit from 1 to 9 into each of the empty squares so that each digit appears exactly once in each of the rows, columns and the nine outlined 3x3 regions.

Solution)

| 9 | 7 |   |   |              |   |   | • |   |
|---|---|---|---|--------------|---|---|---|---|
|   |   | 4 |   |              |   | 6 |   |   |
|   | • |   | • |              |   |   |   |   |
|   |   | • |   |              |   | • |   |   |
|   |   |   |   |              |   |   |   |   |
|   |   |   |   |              |   |   |   |   |
|   | • |   | • |              | • |   |   |   |
|   |   | 2 |   |              |   | 7 |   |   |
|   |   |   |   | sudoku.today |   |   | 3 | 2 |