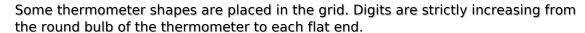

## **Thermo Sudoku**

Place a digit from 1 to 9 into each of the empty squares so that each digit appears exactly once in each of the rows, columns and the nine outlined 3x3 regions.

Solution)

|   |   | 2 |   | 3                 |   |   | 8 |
|---|---|---|---|-------------------|---|---|---|
| 5 |   | 4 |   |                   |   | 2 |   |
|   | 7 |   | 2 |                   |   |   |   |
|   |   |   |   |                   |   |   |   |
| 9 |   |   |   |                   |   | 8 |   |
|   |   |   |   | 2                 |   |   |   |
|   |   |   |   |                   |   |   | 7 |
|   |   |   |   |                   | 6 |   |   |
|   | 1 | 3 |   | 9<br>sudoku.today |   |   |   |