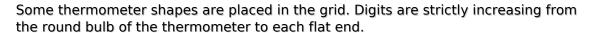

## **Thermo Sudoku**

Place a digit from 1 to 9 into each of the empty squares so that each digit appears exactly once in each of the rows, columns and the nine outlined 3x3 regions.

Solution)

|                |   |   |   | 1 |  |   |   |   |
|----------------|---|---|---|---|--|---|---|---|
|                |   |   |   |   |  |   | 5 | 8 |
|                |   |   |   |   |  | 1 |   | 9 |
|                |   |   | Ó |   |  |   |   | 3 |
|                |   |   |   |   |  |   |   |   |
| 2              |   |   |   |   |  | U |   |   |
|                |   |   |   |   |  |   |   |   |
| 0              | 7 | 1 |   |   |  | 3 |   |   |
|                |   |   |   |   |  |   | 1 |   |
|                |   |   |   |   |  |   | 9 |   |
| © sudoku.today |   |   |   |   |  |   |   |   |