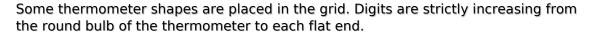

## **Thermo Sudoku**

Place a digit from 1 to 9 into each of the empty squares so that each digit appears exactly once in each of the rows, columns and the nine outlined 3x3 regions.

Solution)

|   |   |   |   | 9            |   |   | 4 |  |
|---|---|---|---|--------------|---|---|---|--|
|   |   |   |   |              |   |   | 2 |  |
|   |   |   |   |              |   |   |   |  |
|   |   | 3 | 0 |              |   |   |   |  |
| 8 | 4 |   |   |              |   |   |   |  |
|   |   |   |   |              |   | 0 |   |  |
|   |   |   |   |              |   |   | 7 |  |
|   |   | 4 |   | 7            |   |   |   |  |
| U |   |   |   | sudoku.today | U | 5 |   |  |