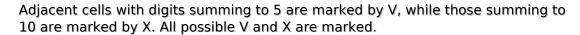

## **XV Sudoku**

Place a digit from 1 to 9 into each of the empty squares so that each digit appears exactly once in each of the rows, columns and the nine outlined 3x3 regions.

(Solution)

| —X—<br>1 |            | )        | <b>(</b> |                |     | 7  |          |          |
|----------|------------|----------|----------|----------------|-----|----|----------|----------|
|          | _x_        | 4<br>-V- | <        |                |     |    |          |          |
|          |            | -X-      | —X—      | X_             | _X- |    |          | —X-      |
| <u> </u> | \<br>\<br> |          |          | >              | -X- | 2  | X—<br>X— | <b>(</b> |
|          | _x_        | 8        |          |                |     | _V | <b>(</b> | 6        |
|          |            |          |          | © sudoku.today |     |    |          |          |