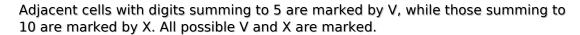

## XV Sudoku

Place a digit from 1 to 9 into each of the empty squares so that each digit appears exactly once in each of the rows, columns and the nine outlined 3x3 regions.

(Solution)

| 6   |            |       | \        | /<br>/         | 2        |   |          | 7   |
|-----|------------|-------|----------|----------------|----------|---|----------|-----|
|     | —X—        | ^ \   | /<br>    |                |          | \ | /<br>/   | 8   |
| ^   |            | \/    | —X—<br>7 |                |          | \ | <b>/</b> |     |
|     | \          | _ / _ |          |                |          |   |          |     |
|     | 9          |       |          | \              | /        |   | 8        |     |
| >   | \<br>\<br> |       |          |                |          |   |          |     |
|     |            |       |          |                | 5        |   |          | V   |
| 4 > | <br>       |       |          | >              | <b>(</b> | > | <b>(</b> | —X— |
| 7   |            |       | 2        | © sudoku.today | /        |   |          | 5   |