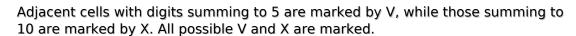

Sudoku Today 19-August-2024

## XV Sudoku

Place a digit from 1 to 9 into each of the empty squares so that each digit appears exactly once in each of the rows, columns and the nine outlined 3x3 regions.

(Solution)

|             |   |   |                       | >        | <   | 3                |              |
|-------------|---|---|-----------------------|----------|-----|------------------|--------------|
| V X         |   |   | <br><b>&lt;</b><br>   |          | >   | <br><b>(</b><br> |              |
| <b>-</b> V- |   | 3 | \                     | /<br>    |     |                  |              |
|             |   | 8 |                       | >        | <   |                  |              |
| 4           |   |   | >                     | <b>(</b> |     |                  | 1            |
|             |   |   | <br>>                 | (<br>    | 4   |                  |              |
|             |   |   | <br>1<br><b>(</b><br> |          | 3 \ | /                | _ <b>_</b> _ |
|             | V |   |                       |          | >   | (<br>  \/        |              |
|             | 8 |   | © sudoku.toda         |          |     |                  | \<br>(<br>   |