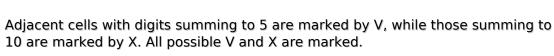

## XV Sudoku

Place a digit from 1 to 9 into each of the empty squares so that each digit appears exactly once in each of the rows, columns and the nine outlined 3x3 regions.

Solution)

| \/       |            | \/         |   |               |    |          | >   | <b>(</b> |
|----------|------------|------------|---|---------------|----|----------|-----|----------|
|          | >          |            |   |               |    |          |     | 7        |
|          |            |            |   |               | \\ | —x—<br>/ |     |          |
|          | \          | _ / _      |   |               |    |          |     | \<br>    |
|          | >          | \<br>\<br> |   |               |    | \        | /   | _X_      |
|          |            |            | \ | X<br> <br>    |    |          | —X— | v_       |
| \        | x<br>/<br> |            |   |               |    |          |     | \/       |
| —X—<br>6 |            |            |   | V             |    |          | V   | v_       |
| >        | <b>(</b>   |            |   | © sudoku.toda |    |          | _X_ |          |