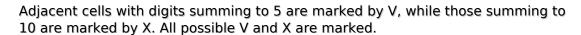

## XV Sudoku

Place a digit from 1 to 9 into each of the empty squares so that each digit appears exactly once in each of the rows, columns and the nine outlined 3x3 regions.

Solution)

| 4 > | <b>(</b>  |   |          |                |   |     |                    |       |
|-----|-----------|---|----------|----------------|---|-----|--------------------|-------|
|     | >         |   |          |                | 4 | —Х— |                    |       |
|     |           |   |          |                | 3 |     | <br><b>〈 9</b><br> | ^     |
|     | V         |   | <        |                | 8 |     | >                  | \<br> |
|     | —X—       | 9 | \ \ \    |                |   | 4 > | <br><b>(</b><br>   |       |
|     |           |   | —X—<br>7 | v_             |   |     |                    | V     |
|     | 5         |   | 8        |                |   | >   | <br>               | _x_   |
| >   | (<br>  \/ |   | 9        |                |   |     | v_                 |       |
| >   |           |   |          | © sudoku.today |   | —X— |                    | 5     |