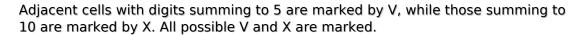

## **XV Sudoku**

Place a digit from 1 to 9 into each of the empty squares so that each digit appears exactly once in each of the rows, columns and the nine outlined 3x3 regions.

Solution)

| >          | (        |          |                |          | 8   |    | _\/_ |
|------------|----------|----------|----------------|----------|-----|----|------|
| >          | ( \      | /<br>    |                |          | —X— |    | V    |
| X          | 7        |          |                |          | ^   |    |      |
| ^ >        | (<br>—V— |          |                |          |     | >  | (    |
|            | V        |          | V              |          |     | v_ |      |
|            |          | ^ \      | /              | <b>(</b> | \   | /  |      |
| \<br>\<br> |          |          |                |          | 7   | \  | /    |
|            | \        | —Х—<br>/ |                | \        | /   |    |      |
|            | 6        |          | © sudoku.today |          |     |    |      |