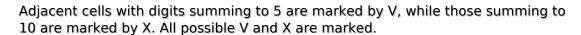

## XV Sudoku

Place a digit from 1 to 9 into each of the empty squares so that each digit appears exactly once in each of the rows, columns and the nine outlined 3x3 regions.

Solution)

|     | 9        |   |     |                |   |          | X_ |            |
|-----|----------|---|-----|----------------|---|----------|----|------------|
|     |          |   | 3   |                |   |          | ^  | 7          |
| —X— |          |   | \\  |                | 5 |          |    |            |
| 8   |          |   |     | 6              |   | V        |    | 2          |
| >   | <b>(</b> |   |     |                |   | —X—      | >  | \<br>\<br> |
| 7   |          | > | (   | _X_<br>3 \     | / | <b>(</b> | V  | 〈 9        |
|     |          |   | 7   |                |   | >        |    |            |
| 1   |          |   | V   | \/             | 3 | —Х—      |    |            |
|     |          |   | —X— | S sudoku.today |   |          | 7  |            |