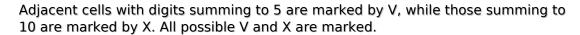

## XV Sudoku

Place a digit from 1 to 9 into each of the empty squares so that each digit appears exactly once in each of the rows, columns and the nine outlined 3x3 regions.

(Solution)

| 7 > | (<br>     | >                | < |                    |           |          |                  |               |
|-----|-----------|------------------|---|--------------------|-----------|----------|------------------|---------------|
| 2   |           | —X—              |   |                    |           | 4 \      | /<br>            |               |
|     |           | 5                |   | 6                  | \         | / 2      |                  |               |
| >   | <br> <br> | <                | 7 |                    | <         |          | <br>             |               |
| \   | <br>/<br> |                  |   | 1                  |           |          |                  |               |
|     |           |                  | \ | /<br>/             | 9 >       | <b>\</b> | /                | (<br> <br> v_ |
| >   | (<br>     | 2                |   | 5                  |           | 7 >      | <br><b>(</b><br> | _X            |
| >   | (<br>     | -X-<br>8         | \ | /<br>/             |           |          |                  | 1             |
|     | >         | <br><b>(</b><br> |   | )<br>© sudoku.toda | <br>{<br> |          | >                | < 2           |