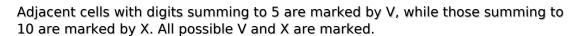

## XV Sudoku

Place a digit from 1 to 9 into each of the empty squares so that each digit appears exactly once in each of the rows, columns and the nine outlined 3x3 regions.

Solution)

| 6   |                  |            | \        | <br>/<br>L_v_ |            |     | 2        |          |
|-----|------------------|------------|----------|---------------|------------|-----|----------|----------|
| 9 > | <br><b>(</b><br> | 2 \        | /<br>    | ^             |            |     |          |          |
|     | 5                |            | V        |               |            |     |          |          |
|     | \/               |            | <b>X</b> | 1             | _          |     |          |          |
|     | v_               |            |          | )             | \<br>\<br> | V   | >        | <b>(</b> |
|     | V                |            |          | 3             |            | —X— |          | \/       |
| V   | X >              | <br>       |          | _X_           |            |     | 9        |          |
| —X— |                  |            |          | \             | <br>/<br>  | 4 \ | —X—<br>/ | 6        |
|     | 9 >              | \<br>\<br> |          | © sudoku.toda |            | >   | (        | 7        |