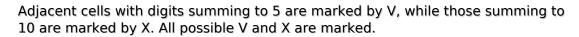

## XV Sudoku

Place a digit from 1 to 9 into each of the empty squares so that each digit appears exactly once in each of the rows, columns and the nine outlined 3x3 regions.

(Solution)

| V_  | 5            | \<br>\<br>\ | 7<br>—X—<br>3 | X   | X_<br>9                | <   | V             | _x- |
|-----|--------------|-------------|---------------|-----|------------------------|-----|---------------|-----|
| 2 > | 8<br>        | 4 \         |               | _x_ | 5                      | 9   | 6<br>—X—      | _V- |
| >   | <b>(</b><br> |             | 6             | 3   | 8                      |     |               |     |
|     | 3            | 5           | 2             |     | 4 \                    | / 1 | 8             | 7   |
| _X_ |              | X_          | 9             | —X— | _X_<br>3<br>_V_<br>2 \ | —X— | 1<br>—X—<br>9 | X_  |