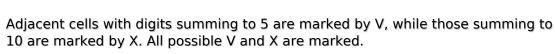

## **XV Sudoku**

Place a digit from 1 to 9 into each of the empty squares so that each digit appears exactly once in each of the rows, columns and the nine outlined 3x3 regions.

Solution)

|          | X                |   | 9 |                | 8 |        | 4<br>—X—      | —х—        |
|----------|------------------|---|---|----------------|---|--------|---------------|------------|
| 8<br>-x- | V                | 3 |   |                |   | >      | ·<br>〈 9<br>· |            |
|          | /<br>/           |   |   |                |   |        |               |            |
| 4 >      | <br><b>(</b><br> |   |   | \/             |   | >      |               | 9          |
|          |                  |   |   |                |   | \<br>\ | \             | /<br> <br> |
|          | 5                |   |   |                | > | < 7    | V             | 6          |
| X        |                  |   | X |                | 5 |        | _X_           |            |
|          | 2                |   | 7 | © sudoku.today | \ | /      |               |            |