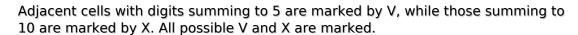

## XV Sudoku

Place a digit from 1 to 9 into each of the empty squares so that each digit appears exactly once in each of the rows, columns and the nine outlined 3x3 regions.

(Solution)

| —X— | X      | —X— | < 2      | 7<br>—X—      | 6 > | —X—<br>( \    |     | 7        |
|-----|--------|-----|----------|---------------|-----|---------------|-----|----------|
| _X_ | _X\    | /   | <b>(</b> | X_            | >   | /<br><<br>—X— | ^ > | -X-      |
|     | 1<br>2 |     | 8        | 1 >           | ⟨ 9 |               | >   | <b>(</b> |
| 7   | —X—    |     |          | 🖱 sudoku.toda | \   | /             |     |          |