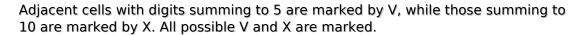

## XV Sudoku

Place a digit from 1 to 9 into each of the empty squares so that each digit appears exactly once in each of the rows, columns and the nine outlined 3x3 regions.

Solution)

|            |                  |        | X   |                  |          |             | \        | /   |
|------------|------------------|--------|-----|------------------|----------|-------------|----------|-----|
|            |                  | \<br>\ |     | <br><b>(</b><br> |          | <b>&lt;</b> | \        | / 2 |
| \          | /<br>/           |        |     | <br>{<br>        | —X—<br>9 | 5           |          | 7   |
|            |                  | \      | /   | _^_              |          | \           | /        |     |
| >          | <br><b>(</b><br> | 1      | 1 X |                  | X 4      |             |          |     |
| \/         |                  |        |     | \/_              |          |             |          |     |
| 2          |                  | 5      | 3   |                  |          | >           | <b>(</b> |     |
| 4 \<br>-X- | /<br>/           |        |     | —X—              |          |             |          |     |
| ^          |                  |        |     | © sudoku.toda    | \        | /           |          |     |