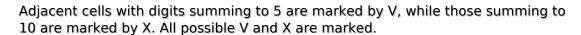

## XV Sudoku

Place a digit from 1 to 9 into each of the empty squares so that each digit appears exactly once in each of the rows, columns and the nine outlined 3x3 regions.

|          |   |          |     | )             | <br>     | )           | (<br>      |     |
|----------|---|----------|-----|---------------|----------|-------------|------------|-----|
|          |   | 4        |     |               | V        |             |            |     |
|          |   | 8        |     | I<br>X<br>I   |          |             |            |     |
| V X      |   |          | X   |               | >        | ( 3<br>  ,, | 6<br>—X—   |     |
|          | > | <b>(</b> | 1   | X<br>I        | 6        | >           | V<br><<br> | —X— |
| 8<br>_x_ | 6 | \        | /   |               |          |             | (<br>      |     |
| _x_      |   |          | V   |               |          | 3           |            |     |
|          | \ | /<br>    | —X— |               | V        | 6           |            | V   |
| _X       |   |          |     | © sudoku.toda | \_\\_\\\ | <b>〈</b>    |            | _X_ |