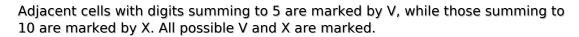

## XV Sudoku

Place a digit from 1 to 9 into each of the empty squares so that each digit appears exactly once in each of the rows, columns and the nine outlined 3x3 regions.

Solution)

|            | V        | 3 |   |                 |   |     | 9 |      |
|------------|----------|---|---|-----------------|---|-----|---|------|
| 2 ><br>-X- | (<br>-x- |   |   | 6               | > | ( \ | / | —X—  |
|            |          | 9 | > | ⊢x−<br>⟨<br> v- | > | (   |   |      |
| -X-        |          |   |   | _X—             |   | 8 > |   |      |
|            | >        | _ |   | 8               | > | <   |   | 2    |
|            | 7        |   |   | _\/_            |   |     | 8 | _\/_ |
|            |          |   |   | © sudoku.today  |   | 6   |   | v_   |