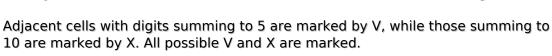

## XV Sudoku

Place a digit from 1 to 9 into each of the empty squares so that each digit appears exactly once in each of the rows, columns and the nine outlined 3x3 regions.

Solution)

| _X_ | 7<br>—X— | / )        | <        | X_  | -X-<br>3<br>-V- | \<br>\ | <b>(</b> | X_  |
|-----|----------|------------|----------|-----|-----------------|--------|----------|-----|
| 5   |          |            | /<br>—X— | 1 \ | /<br> x         |        |          |     |
|     |          |            |          | 5   |                 |        | \        | / 1 |
|     | <br>/    | _          |          |     |                 |        |          |     |
| _X_ | >        | (<br> <br> | 2        | X   |                 | >      | 3<br>V   |     |