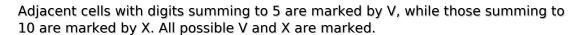

## XV Sudoku

Place a digit from 1 to 9 into each of the empty squares so that each digit appears exactly once in each of the rows, columns and the nine outlined 3x3 regions.

Solution)

| 5   | V        |   | 3 \    | /<br>          |                  | 6   |          |          |
|-----|----------|---|--------|----------------|------------------|-----|----------|----------|
|     | —X—<br>1 |   |        | >              | <br><b>(</b><br> |     |          |          |
|     | 6        |   |        |                |                  |     |          |          |
|     | _\/_     | \ | /<br>/ |                | 8 >              |     |          |          |
| 4   | v_       |   |        | —X—            |                  | —X— | >        | <b>1</b> |
| —X— |          | > | < 2    | >              | (<br>L_v_        |     |          | \/_      |
|     |          |   |        |                | x                |     | 3 \      | /<br>/   |
| \   |          |   |        | \/             | \                |     | —X—<br>7 |          |
| -v- |          | 5 | >      | C sudoku.today | 3                |     |          | 9        |