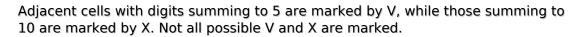

## XV Sudoku

Place a digit from 1 to 9 into each of the empty squares so that each digit appears exactly once in each of the rows, columns and the nine outlined 3x3 regions.

Solution)

|   | \ | /        |   | 1                   |   | 6           | X_ |                  |
|---|---|----------|---|---------------------|---|-------------|----|------------------|
|   |   |          | 6 |                     | 7 |             |    |                  |
|   |   | —X—<br>6 | \ | <br> <br>           |   | \/          | 4  | 9                |
|   |   |          | 5 |                     |   | <b>&gt;</b> |    |                  |
| 3 |   |          | X |                     | X |             | 7  |                  |
|   |   |          |   |                     | 3 |             |    |                  |
| 6 | 4 |          |   |                     |   | 5           |    |                  |
|   | V |          | 8 |                     | 2 |             | >  | <br><b>(</b><br> |
|   |   | 3        |   | 4<br>© sudoku.today |   |             |    |                  |