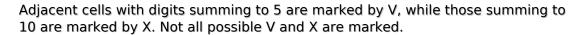

## XV Sudoku

Place a digit from 1 to 9 into each of the empty squares so that each digit appears exactly once in each of the rows, columns and the nine outlined 3x3 regions.

Solution)

|   | 6 |   | V        |               |        | 8 X \    |          | /   |
|---|---|---|----------|---------------|--------|----------|----------|-----|
|   |   |   |          |               | _\/_   |          |          | 5   |
| X |   |   | X        |               |        |          |          | \/_ |
|   |   |   | <b>~</b> | 8             |        | _\/_     |          |     |
|   |   |   |          | 2             |        |          |          |     |
|   |   |   |          | 9             | >      | <b>\</b> | \/       |     |
|   |   |   |          |               |        |          |          |     |
| 3 |   |   |          |               |        | >        | <b>(</b> |     |
|   |   | 7 |          | 🗘 sudoku.toda | /<br>/ |          | 3        |     |