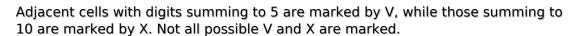

## XV Sudoku

Place a digit from 1 to 9 into each of the empty squares so that each digit appears exactly once in each of the rows, columns and the nine outlined 3x3 regions.

Solution)

|   | 2 |       |     | 1                  |   |            | 4                |                  |
|---|---|-------|-----|--------------------|---|------------|------------------|------------------|
|   | \ | /<br> | >   | <br><b>(</b><br>   | 5 |            |                  |                  |
|   |   |       |     | 4                  |   |            | \_\\_\           | <br><b>(</b><br> |
|   |   | >     | < \ | <br><i> </i><br>   | > | \<br>\<br> | _^               |                  |
| 6 |   |       | 4   |                    | 8 | \          | <br><i> </i><br> | 5                |
| > | X |       |     |                    |   |            | V                |                  |
|   |   |       |     | 5                  |   |            |                  |                  |
|   |   |       | 7   |                    |   |            |                  |                  |
|   | 5 |       |     | 9<br>© sudoku.toda |   |            | 6                |                  |