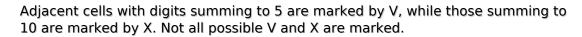

## XV Sudoku

Place a digit from 1 to 9 into each of the empty squares so that each digit appears exactly once in each of the rows, columns and the nine outlined 3x3 regions.

(Solution)

| X |          | 5               |   | 3                  |   | 4<br>V/ |     |              |
|---|----------|-----------------|---|--------------------|---|---------|-----|--------------|
|   |          |                 | 2 | 6                  |   |         |     |              |
|   | —X—<br>3 |                 |   |                    |   |         |     |              |
|   |          |                 | 1 |                    |   | 6       |     |              |
|   |          | \<br>\          |   |                    |   |         |     | \/           |
|   |          | _X_<br>3<br>_V_ |   |                    | 2 |         | >   | —∨—<br>⟨<br> |
|   | - X      |                 |   | _<-                |   |         | 3   |              |
|   |          |                 | > | < 2                | 6 |         | \/- |              |
|   |          | 9               |   | 5<br>© sudoku.toda |   | 8       | V   |              |