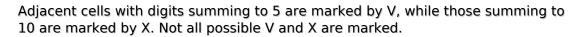

## XV Sudoku

Place a digit from 1 to 9 into each of the empty squares so that each digit appears exactly once in each of the rows, columns and the nine outlined 3x3 regions.

Solution)

|          | 7 |     | 2        |                |          |          | 8        |
|----------|---|-----|----------|----------------|----------|----------|----------|
|          |   |     |          |                |          |          |          |
| 3        | 1 |     | _<       |                | 6        | 9        | 2        |
| 6        | 8 |     |          | X_             |          | 4        |          |
| 9        | 4 |     | \<br>\   |                |          | 8        | 3        |
|          | 2 |     | _X_      |                |          | 6        | 9        |
| 4<br>-V- | 3 | —X— | 5        |                |          | 2        | —X—<br>1 |
| v        |   | >   | <b>(</b> |                |          | _v_      | V        |
| 8        |   |     |          | © sudoku.today | —X—<br>3 | —x—<br>7 | —X—      |