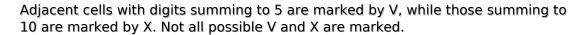

## XV Sudoku

Place a digit from 1 to 9 into each of the empty squares so that each digit appears exactly once in each of the rows, columns and the nine outlined 3x3 regions.

Solution)

| 4 |        |                  | 3 |                     |   | —X—      |          |   |
|---|--------|------------------|---|---------------------|---|----------|----------|---|
|   | 2<br>V |                  |   |                     |   | ^        |          | 6 |
|   | 3 >    | <br><b>(</b><br> |   |                     | > | <        |          | 1 |
|   |        |                  |   |                     | 9 |          | 1        |   |
| 2 |        | 1<br>—X—         |   |                     |   | 9        |          | 3 |
|   | 5      |                  | 2 |                     | > | <b>(</b> |          |   |
| 3 |        |                  |   | V                   |   | >        | <b>4</b> |   |
| 9 |        |                  |   | —X—<br>\            | / |          | 7        |   |
|   |        |                  |   | )<br>© sudoku.today | 4 | \        | /        | 9 |