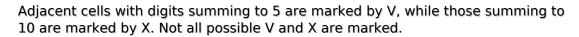

Sudoku Today 28-July-2024

## XV Sudoku

Place a digit from 1 to 9 into each of the empty squares so that each digit appears exactly once in each of the rows, columns and the nine outlined 3x3 regions.

Solution)

|    |   |   | ) | ( 9                |       |                |            | 7            |
|----|---|---|---|--------------------|-------|----------------|------------|--------------|
|    | 1 |   |   | 3                  |       | 2              | V          |              |
|    |   | 4 | 7 |                    |       |                | —X—        |              |
|    | 9 |   |   |                    |       |                |            |              |
|    |   | 7 | 9 |                    | 8     | 3              |            |              |
|    |   |   |   |                    |       |                | 7          |              |
| \/ | > | _ |   |                    | 1 >   | —x—<br>⟨ 9<br> | >          | _ <b>_</b> _ |
|    |   | 9 |   | 7 >                | (<br> | >              | < <b>4</b> |              |
| 6  |   |   |   | 8<br>© sudoku.toda |       |                |            |              |