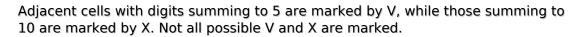

## XV Sudoku

Place a digit from 1 to 9 into each of the empty squares so that each digit appears exactly once in each of the rows, columns and the nine outlined 3x3 regions.

Solution)

| 3   | 7 | 9   |          |               |   |   |   |   |
|-----|---|-----|----------|---------------|---|---|---|---|
|     |   |     |          |               |   |   |   |   |
|     |   |     | —X—<br>3 |               |   | 5 | 7 |   |
| 9   | 8 |     |          | 3             |   | 7 |   |   |
|     |   | 3 \ | /<br>x_  |               |   | 1 |   |   |
|     |   | 4   | —X—      | 9             |   | \ | 6 | 3 |
|     | 6 | 5   |          |               | 8 |   |   |   |
| V X |   |     |          |               |   |   |   |   |
|     |   |     |          | © sudoku.toda |   | 6 | 1 | 7 |