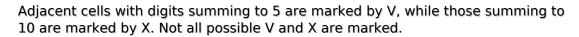

Sudoku Today 18-July-2025

## XV Sudoku

Place a digit from 1 to 9 into each of the empty squares so that each digit appears exactly once in each of the rows, columns and the nine outlined 3x3 regions.

Solution)

|          |   |          |     |                   |              |   | 2 |   |
|----------|---|----------|-----|-------------------|--------------|---|---|---|
|          |   | 6        | 7   |                   |              |   |   | 5 |
|          |   |          |     | \                 | /<br>        | 1 |   |   |
| 7        |   |          |     |                   |              | 3 | \ | / |
|          |   |          | 6 > | <br> <br>         | 7            |   |   |   |
|          |   | 4        |     |                   |              |   |   | 6 |
|          |   | 3<br>—X— |     | >                 | _ <b>_</b> _ |   |   |   |
| 6<br>—X— |   |          |     | >                 | <b>1</b>     | 5 |   |   |
|          | 1 |          | v   | <b>(</b><br> <br> |              |   |   |   |