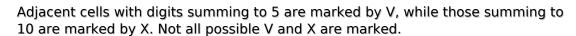

## XV Sudoku

Place a digit from 1 to 9 into each of the empty squares so that each digit appears exactly once in each of the rows, columns and the nine outlined 3x3 regions.

(Solution)

|   | 8 |              |   |             |   | _x_      |            |         |
|---|---|--------------|---|-------------|---|----------|------------|---------|
| 3 |   | 2            |   |             | 6 | <        |            |         |
| 1 |   | 7            | 9 |             |   |          | \<br>\<br> |         |
|   |   |              |   | 4           |   |          | 5          | 7       |
|   |   | 8            |   |             |   | 2<br>—X— | >          | \<br>\  |
| 6 | 5 |              |   | 9           |   | \<br>\   |            |         |
|   | > | _ <b>_</b> _ |   |             | 9 | 5        |            | 8       |
|   |   |              | 6 | V           |   | 3<br>—X— | \          | / 4<br> |
|   |   |              |   | sudoku.toda |   | _X_      | 6          |         |