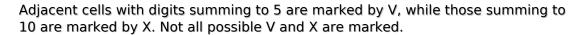

## XV Sudoku

Place a digit from 1 to 9 into each of the empty squares so that each digit appears exactly once in each of the rows, columns and the nine outlined 3x3 regions.

Solution)

| 4<br>V |     | )       | < 2 | 7<br>—X—    | 9   |   | 6<br>—X— | 3                                     |
|--------|-----|---------|-----|-------------|-----|---|----------|---------------------------------------|
|        | X_  | 4 >     | <   |             |     |   | 7        |                                       |
|        | ^   |         |     |             |     |   |          | \ \ \ \ \ \ \ \ \ \ \ \ \ \ \ \ \ \ \ |
|        | 3 \ | / )<br> | <   |             |     | 6 |          |                                       |
|        |     |         |     |             | 1 \ | / |          | _X_                                   |
| 7      | 8   |         | 3   | 4           |     |   |          |                                       |
|        | \   | / )     |     | sudoku.toda |     |   |          | 8                                     |