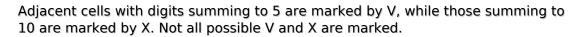

## XV Sudoku

Place a digit from 1 to 9 into each of the empty squares so that each digit appears exactly once in each of the rows, columns and the nine outlined 3x3 regions.

(Solution)

|     |   | > | <        |               |    |     | 7 | 5 |
|-----|---|---|----------|---------------|----|-----|---|---|
|     |   | 8 |          | X             |    | \   | / |   |
| —X— |   |   |          |               |    | 4 \ | / |   |
|     |   |   |          | /<br>         |    |     |   | 1 |
| V   |   |   | 6        |               | 7  |     |   |   |
| 7   |   | > | <b>(</b> |               |    |     | \ | / |
|     |   | 3 | )/       | (<br>         |    |     |   |   |
|     |   | \ | /<br>/   |               | \/ | 5   |   |   |
| 8   | 6 |   |          | 🖱 sudoku.toda | V  | \   | / |   |