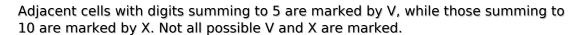

## XV Sudoku

Place a digit from 1 to 9 into each of the empty squares so that each digit appears exactly once in each of the rows, columns and the nine outlined 3x3 regions.

(Solution)

|   |         | 8 > | < |                    |          |   |   | 4      |
|---|---------|-----|---|--------------------|----------|---|---|--------|
|   |         |     |   | 9                  | >        | < |   |        |
|   | 6       |     |   |                    |          |   |   | 1      |
|   | 3<br>\/ |     |   |                    |          |   |   |        |
|   | V       | 5   |   | \                  |          | 7 |   |        |
|   |         |     |   |                    | —X—      |   | 1 |        |
| 3 | >       | _   |   |                    |          |   | 5 |        |
|   |         | \   | / | 5                  |          |   | \ | /<br>/ |
| 7 |         |     |   | )<br>© sudoku.toda | <b>(</b> | 6 |   |        |