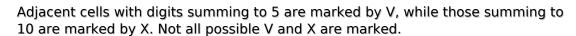

## XV Sudoku

Place a digit from 1 to 9 into each of the empty squares so that each digit appears exactly once in each of the rows, columns and the nine outlined 3x3 regions.

Solution)

|   |                  |   | 3<br>V   | 1                  | 6        |        |   |  |
|---|------------------|---|----------|--------------------|----------|--------|---|--|
| > | <br><b>(</b><br> | 1 | V        |                    |          |        |   |  |
|   | 6                | 4 | 7        |                    |          |        |   |  |
|   |                  | 7 |          |                    |          | V      |   |  |
|   | 8                | 9 |          | 2                  |          |        | 7 |  |
|   |                  | > | <b>(</b> |                    |          | v<br>1 |   |  |
| \ | /<br>/           |   |          |                    | —x—<br>3 | 2      | 8 |  |
|   | X                |   |          | X                  |          | 5      |   |  |
|   |                  |   | 9        | 5<br>© sudoku.toda | 4        |        |   |  |