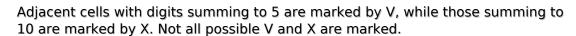

## XV Sudoku

Place a digit from 1 to 9 into each of the empty squares so that each digit appears exactly once in each of the rows, columns and the nine outlined 3x3 regions.

Solution)

| 6 | 1 |   | 9   |               |         |   |     | 7 |
|---|---|---|-----|---------------|---------|---|-----|---|
|   |   |   |     | V_            |         |   | 1   |   |
| 8 |   |   |     | V             |         |   |     | 9 |
|   | 3 |   |     | >             | _ ^ _   | 9 |     |   |
|   |   | > | <   |               |         |   | V   |   |
|   |   | 4 |     |               | —X—     |   | 8   |   |
| 5 |   |   | V   | X             |         |   |     | 3 |
|   | 7 |   | —X— |               |         |   |     |   |
| 1 |   |   |     | © sudoku.toda | —X—<br> |   | 2 > | 8 |